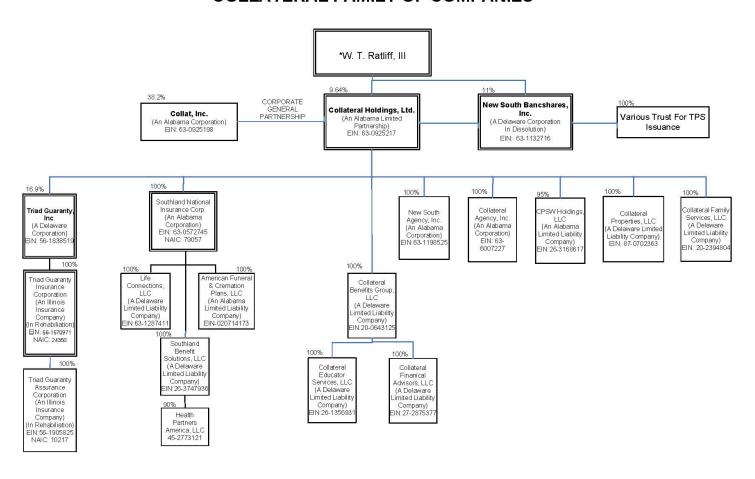

| •               |
| 1      | above)                                             |        |                   |                  | 0 1                   | ()                        |              |                 |

<sup>(</sup>L) Licensed or Chartered - Licensed Insurance Carrier or Domiciled RRG; (R) Registered - Non-domiciled RRGs; (Q) Qualified - Qualified or Accredited Reinsurer; (E) Eligible - Reporting Entities eligible or approved to write Surplus Lines in the state; (N) None of the above - Not allowed to write business in the state.

(a) Insert the number of L responses except for Canada and Other Alien.

## SCHEDULE Y - INFORMATION CONCERNING ACTIVITIES OF INSURER MEMBERS OF A HOLDING COMPANY GROUP PART 1 - ORGANIZATIONAL CHART

### **COLLATERAL FAMILY OF COMPANIES**



# SCHEDULE Y - INFORMATION CONCERNING ACTIVITIES OF INSURER MEMBERS OF A HOLDING COMPANY GROUP PART 1 - ORGANIZATIONAL CHART

### 7

# SCHEDULE Y PART 1A – DETAIL OF INSURANCE HOLDING COMPANY SYSTEM

|        |                          |                 |                |         |            |                             |